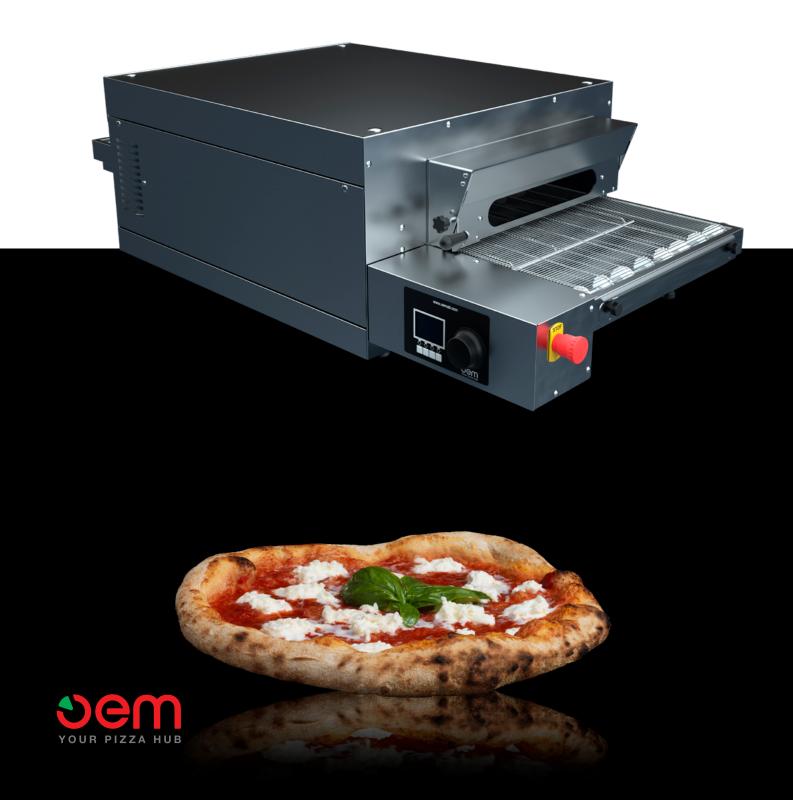

## **♣TL 45 DG**

Tunnel pizza oven
Counter top
Electric
static oven
45 cm belt

High performance with a small footprint, only 70 cm width. Max temperature 400°C and independent set of ceiling / bedplate power guarantee excellent results and delivers exceptional uniform cooking.

## Technical features

- Electric static oven.
- Stackable up to 2 units.
- Only 70 cm wide: it can be easily positioned on most counters.
- Maximum operating temperature 400°C.
- Energy efficiency thanks to the high-tight insulation that limits heat dispersion and ensures a contact-proof external temperature.
- Frontal maintenance.
- Digital control panel for a quick setting of the parameters.
- 45 cm (17") belt width made of steel to ensure strength and durability.
- Independent control (set 0 100%) of ceiling and bedplate heating elements (3+3).
- Cooking mode: Energy saving (max kW limited to 5) and full power (8kW).
- Belt speed: settable from 30 seconds to 20 minutes.
- Removable crumb trays placed under the conveyor belt at the entrance and exit.
- Entry and exit bulkheads with window adjustable in height (4 positions).