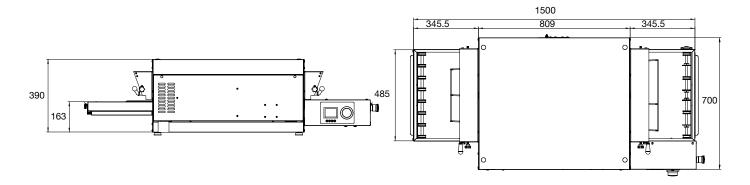

| Mod.     | kW<br>Max* | Electrical** | Baking chamber | Dimensions     | Net weight |
|----------|------------|--------------|----------------|----------------|------------|
|          |            | Volt Hz Ph   | cm (W x D x H) | cm (W x D x H) | kg         |
| TL 45 DG | 8          | 400 50/60 3N | 80 x 45 x 10,5 | 150 x 70 x 39  | 92         |